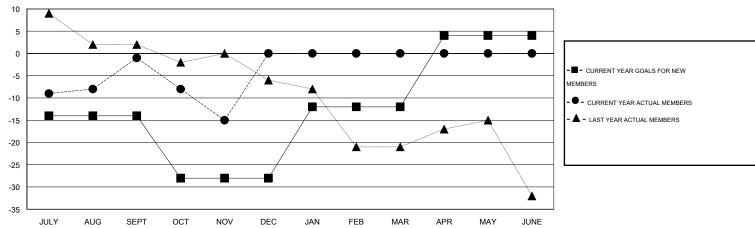

#### GOALS AND ACTUAL MEMBERS CUMULATIVE

| DROPPED CLUBS: 0  DROPPED MEMBERS |    | 14 CLUBS OF 33 ADDED 1 OR MORE<br>NEW MEMBERS |                       | 71.57%)<br>28.43%) |
|-----------------------------------|----|-----------------------------------------------|-----------------------|--------------------|
| DECEASED                          | 12 | CLICK HERE FOR HEALTH                         | FAMILY UNIT MEMBERS   | 141                |
| CLUB CANCELLED OTHER              | 46 | ASSESSMENT DATA                               | HEAD OF HOUSEHOLD     |                    |
| TOTAL                             | 58 |                                               | NON-HEAD OF HOUSEHOLD | 73                 |